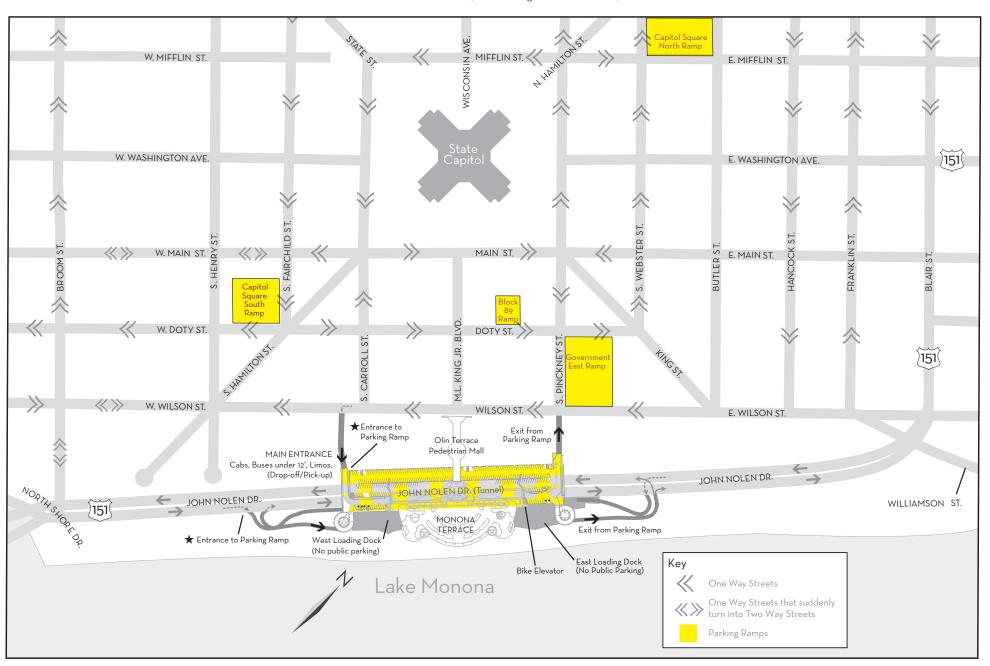

en Drive Madison, WI 53703 608.261.4000 (voicemail 5pm-8am) TTY: 711 (Local) or 800.947.3529 608.261.4049 fax info@mononaterrace.com

# **Building Hours**

Open daily from 8am-5pm Except following dates in 2019: January 1, 8, 9, 21 | April 21 | May 27 July 1, 2, 3, 4 | September 2 November 28, 29 | December 24, 25

# Gift Shop

Monday - Saturday 10am-5pm Sunday 11am-3pm

# **Rooftop Gardens**

Open Sunday - Thursday 8am-10pm Friday and Saturday 8am - midnight (closed during inclement weather)

### Lake Vista Café

Monday 11am-3pm
Tuesday - Sunday 11am-7pm
(open until 8pm June - August)
Hours may vary due to inclement
weather. Closed Memorial Day,
July 4th and Labor Day

# **Guided Tours**

Nov 1 - April 30 1pm Friday, Saturday, Sunday, Monday May 1 - Oct 31 1pm Daily, seven days per week